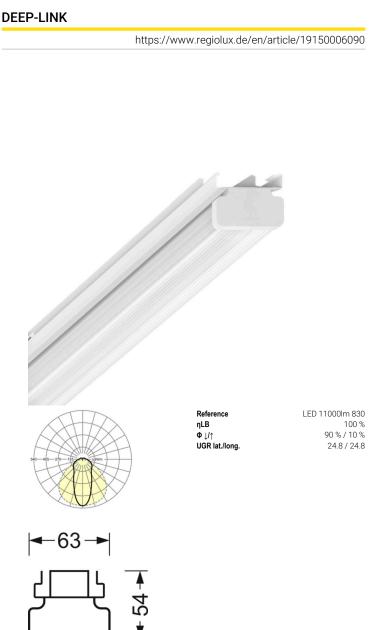

#### **MECHANICS**

| Housing colour         | traffic white RAL 9016                   |  |  |
|------------------------|------------------------------------------|--|--|
| Dimensions (LxWxH/DxH) | 1531mm x 63mm x 54mm                     |  |  |
| Weight (net)           | 2kg                                      |  |  |
| Type of installation   | Mounting rail system installation, Light |  |  |
|                        | structure                                |  |  |

| Dimensions |         |        |  |
|------------|---------|--------|--|
| L          | 1531 mm | Length |  |
| В          | 63 mm   | Width  |  |
| н          | 54 mm   | Height |  |
|            |         |        |  |